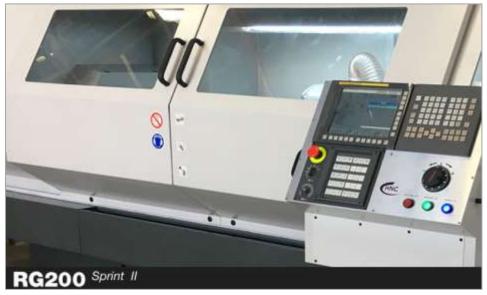

| <b>Standard Grinding Profiles:</b>   | Parallel, Cambered (Crowned), Taper (Straight Taper). Step Taper (Trapezoidal) |                        |
|--------------------------------------|--------------------------------------------------------------------------------|------------------------|
|                                      |                                                                                |                        |
| CNC Control / PLC Control            |                                                                                | Fanuc 0i-TF / Omron NJ |
| Manual Operation:                    |                                                                                | Available as Standard  |
| HNC Connect: Remote Support from HNC |                                                                                | Available as an Option |