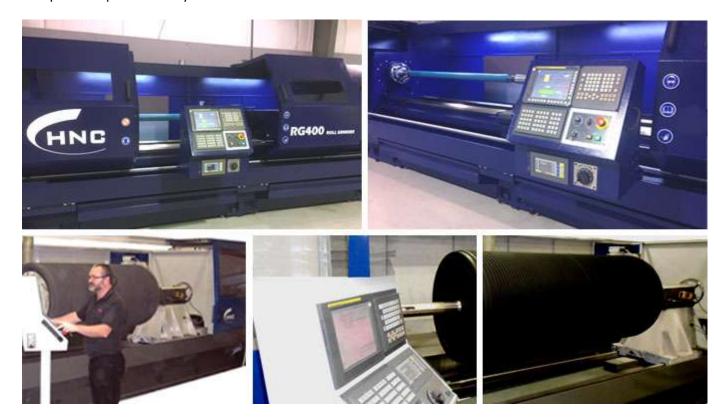

## RG 400 series

## **CAPACITY:**

400 mm in diameter and 2m, 3m or 4m in length - or any length with HNC Custom. 15.748 inch in diameter and 6.56 ft, 9.84 ft, or 13.12 ft in length - or any length with HNC Custom.

The RG400 Series of Advanced Automatic Roll Grinders are supplied complete with a full range of industry standard roll profiles which are easily selected from the list on the touch screen.

The RG400 comes with a high speed grinding spindle suitable for use with tungsten carbide grinding wheels of 350mm (13.8 inch) in diameter. To ease the loading and unloading of large rolls the RG400 features a hydraulically powered tailstock traverse and quill movement, making the loading and unloading of large components quick and easy.