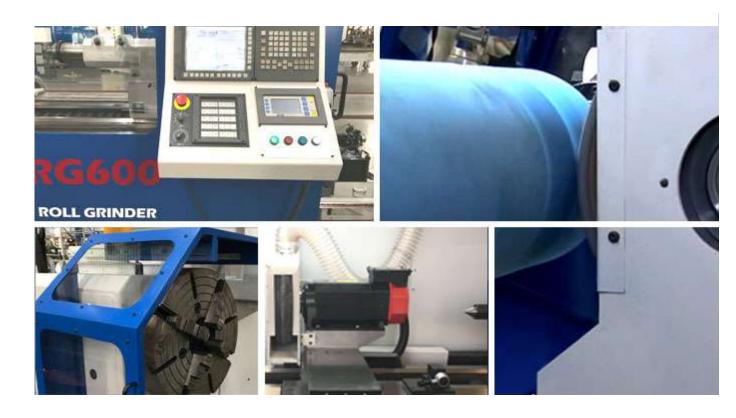

The RG600 Series of Advanced Automatic Roll Grinders are supplied complete with a full range of industry standard roll profiles which are easily selected from the list on the touch screen.

The RG600 comes with a high speed grinding spindle suitable for use with tungsten carbide grinding wheels of 350mm (13.8 inch) in diameter. Loading and unloading of large components is quick and easy with enhanced loading access and hydraulically powered tailstock traverse and quill movement.

## **Available Models:**

RG600x2m RG600x5m RG600x3m RG600x6m RG600x4m RG600 Custom

| Headstock | Spindle Nose – A1-11 Spindle Bore – 104 mm Floor to spindle centre – 1310 mm |
|-----------|------------------------------------------------------------------------------|
| Tailstock | Quill Travel – 220 mm Quill Diameter – 150 mm Quill Taper – MT6              |