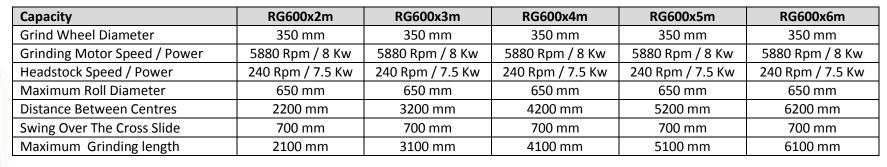

## **CAPACITY:**

600 mm in diameter and 2m, 3m, 4m, 5m, 6m in length - or any length with HNC Custom.

23.62 inch in diameter and 6.56 ft, 9.84 ft, 13.12 ft, 16.40 ft, 19.68 ft in length or any length with HNC Custom.

The RG600 Series of Advanced Automatic Roll Grinders are supplied complete with a full range of industry standard roll profiles which are easily selected from the list on the touch screen.

The RG600 comes with a high speed grinding spindle suitable for use with tungsten carbide grinding wheels of 350mm (13.8 inch) in diameter. Loading and unloading of large components is quick and easy with enhanced loading access and hydraulically powered tailstock traverse and quill movement.

## **Available Models:**

RG600x2m RG600x5m RG600x3m RG600x6m RG600x4m RG600 Custom

| Headstock | Spindle Nose – A1-11 Spindle Bore – 104 mm Floor to spindle centre – 1310 mm |
|-----------|------------------------------------------------------------------------------|
| Tailstock | Quill Travel – 220 mm Quill Diameter – 150 mm Quill Taper – MT6              |

| General Information | RG600x2m | RG600x3m | RG600x4m | RG600x5m | RG600x6m |
|---------------------|----------|----------|----------|----------|----------|
| Overall Length      | 5100 mm  | 6300 mm  | 7500 mm  | 8700 mm  | 9900 mm  |
| Overall Width       | 2600 mm  |
| Overall Height      | 2000 mm  |
| Net Weight          | 7000 Kg  | 8000 Kg  | 9000 Kg  | 10000 Kg | 11000 Kg |