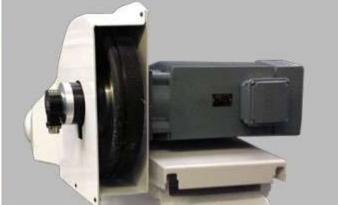

Our Standard attachment is fitted with a high speed grinding spindle, capable of using the tungsten carbide grinding wheels, with a maximum speed of 5800rpm. **RGA/S models** feature a larger spindle head and a stone grinding wheel, with a maximum speed of 1400rpm