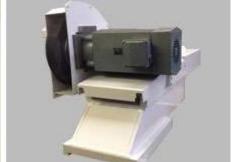

## **RGA** attachments

**ROLL GRINDER ATACHMENTS FOR LATHES** 

HNC's range of Advanced Roll Grinding attachments turns a standard manual lathe into a rubber roll grinding machine. The Grinding Attachment enables the user to grind parallel and even cambered rolls on a manual lathe and provides the ability to grind large rolls without the capital outlay of a large roll grinder.

Our Standard attachment is fitted with a high speed grinding spindle, capable of using the tungsten carbide grinding wheels, with a maximum speed of 5800rpm. **RGA/S models** feature a larger spindle head and a stone grinding wheel, with a maximum speed of 1400rpm