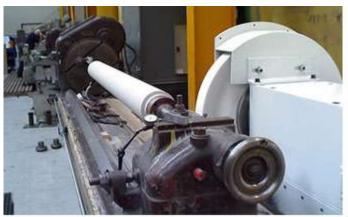

## **RGA** attachments

**ROLL GRINDER ATACHMENTS FOR LATHES** 

HNC's range of Advanced Roll Grinding attachments turns a standard manual lathe into a rubber roll grinding machine. The Grinding Attachment enables the user to grind parallel and even cambered rolls on a manual lathe and provides the ability to grind large rolls without the capital outlay of a large roll grinder.

Our Standard attachment is fitted with a high speed grinding spindle, capable of using the tungsten carbide grinding wheels, with a maximum speed of 5800rpm. **RGA/S models** feature a larger spindle head and a stone grinding wheel, with a maximum speed of 1400rpm